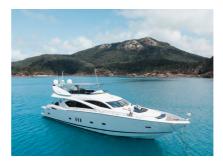

#### Retail Replacement Value \$15,200

MACHJET INTERNATIONAL, ALANI ADVENTURES AND MCDERMOTT AVIATION have provided a SAME DAY PRIVATE JET FLIGHTS AND PRIVATE YACHT CRUISE for 4 persons.

You will fly from Sunshine Coast Airport to Hamilton Island and return, in a private Cessna Citation jet. The flight includes use of a private passenger lounge, VIP catering and champagne on board, and transfers between plane and boat. (Value \$11,660)

On Hamilton Island, you will embark on a 4-hour private yacht charter with seafood lunch and beverage package on the "M/Y ALANI", an 82 ft luxury yacht with captain, private chef and stewardess.

"ALANI" can accommodate up to 35 guests for a day cruise, but you have it for 4 persons. It has its own water slide, and paddle boards and snorkeling equipment. (Value \$9,240)

#### Total Value \$20,900 AUCTION RESERVE \$14,630