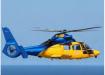

#### **DAUPHIN HELICOPTER SCENIC FLIGHT**

Donated by McDermott Aviation A 1 hour flight for 4 persons in an AS365 Dauphin twin-engined helicopter with a cruise speed of 140 Knots. While the helicopter can seat 8 persons, the voucher is for 4 adults and 2 children or 2 adults and 4 children to maximise space and comfort and provide the best of views.

Take off from and return to Sunshine Coast Airport. Soar over the Sunshine Coast and hinterland. A visit to an agreed location is possible, for example, Secrets On The Lake, or Flametree Vineyard.

Value \$5,000