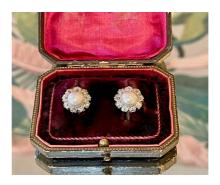

# A SPECIAL PAIR OF ANTIQUE, 18CT WHITE GOLD SET, PEARL AND OLD MINE CUT, DIAMOND CLUSTER EARRINGS

Donated by Isabella's Fine & Antique Jewellery on Hastings Street.

Antique c.1900, featuring two (2) white pearls which are bezel set with over 18 x Old Mine Cut Diamonds.

Total diamond weight is estimated at 2.02ct. These earrings have pierced fittings, with safety clips.

For full details, refer to Valuation from Navar Black Valuations, dated 19 May 2022.

#### Retail Replacement Value \$15,200

MACHJET INTERNATIONAL, ALANI ADVENTURES AND MCDERMOTT AVIATION have provided a SAME DAY PRIVATE JET FLIGHTS AND PRIVATE YACHT CRUISE for 4 persons.

You will fly from Sunshine Coast Airport to Hamilton Island and return, in a private Cessna Citation jet. The flight includes use of a private passenger lounge, VIP catering and champagne on board, and transfers between plane and boat. (Value \$11,660)