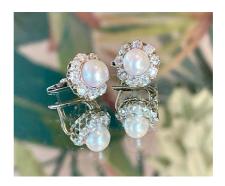

# A SPECIAL PAIR OF ANTIQUE, 18CT WHITE GOLD SET, PEARL AND OLD MINE CUT, DIAMOND CLUSTER EARRINGS

Donated by Isabella's Fine & Antique Jewellery on Hastings Street.

Antique c.1900, featuring two (2) white pearls which are bezel set with over 18 x Old Mine Cut Diamonds.

Total diamond weight is estimated at 2.02ct. These earrings have pierced fittings, with safety clips.

For full details, refer to Valuation from Navar Black Valuations, dated 19 May 2022.

#### Retail Replacement Value \$15,200

MACHJET INTERNATIONAL, ALANI ADVENTURES AND MCDERMOTT AVIATION have provided a SAME DAY PRIVATE JET FLIGHTS AND PRIVATE YACHT CRUISE for 4 persons.

You will fly from Sunshine Coast Airport to Hamilton Island and return, in a private Cessna Citation jet. The flight includes use of a private passenger lounge, VIP catering and champagne on board, and transfers between plane and boat. (Value \$11,660)