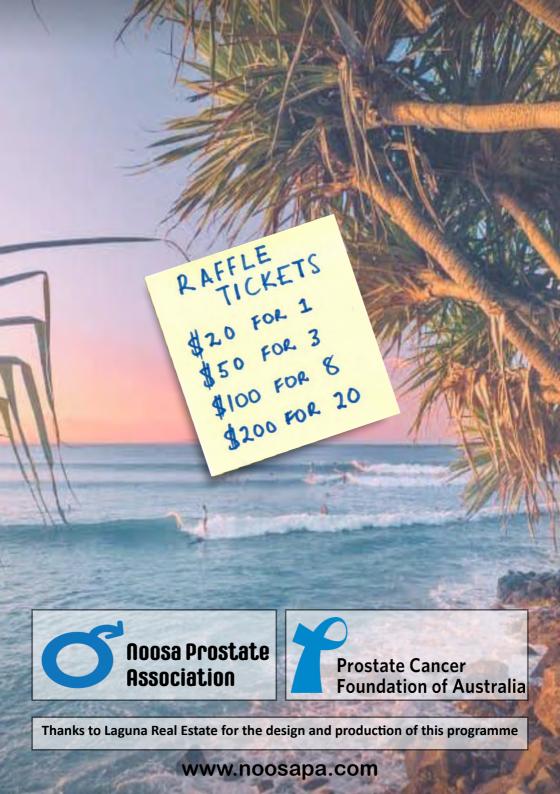

### RAFFLE ITEMS

TICKET PRICES: \$20 FOR 1, \$50 FOR 3, \$100 FOR 8, \$200 FOR 20

Tickets and cash container on table. Take required number of tickets and place cash in the container. Eftpos available on request. Name not required on ticket stubs. Retain tickets for draw. Tickets and cash to be removed from table at 2.25pm. Raffles drawn at 3.30pm.